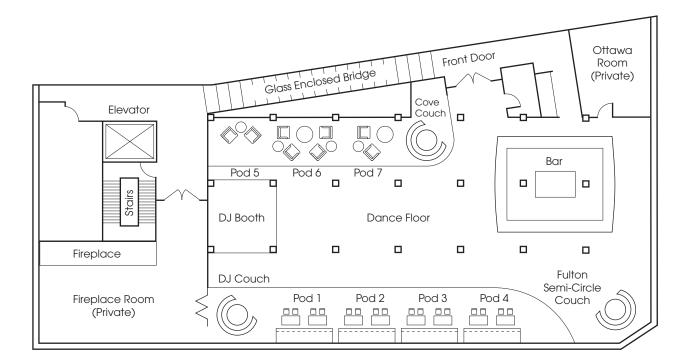

Date of Reservation: / / Day of Week: \_\_\_\_\_ Total # of Guests: \_\_\_\_\_

**VIP Sections:** Please note your 1<sup>st</sup> and 2<sup>nd</sup> section preferences. Every effort will be made to accommodate your request, while Eve reserves the right to determine section assignments.

| VIP Section (see floor plan)    | Guest Capacity | Minimum Purchase    | 1 <sup>st</sup> Choice | 2 <sup>nd</sup> Choice |
|---------------------------------|----------------|---------------------|------------------------|------------------------|
| Fireplace Room (private)        | up to 25       | 3 bottles of liquor |                        |                        |
| Ottawa Room (private)           | up to 20       | 3 bottles of liquor |                        |                        |
| Fulton Street Semi-circle Couch | up to 15       | 2 bottles of liquor |                        |                        |
| DJ Couch                        | up to 10       | 1 bottle of liquor  |                        |                        |
| The Cove Couch                  | up to 10       | 1 bottle of liquor  |                        |                        |
| Pods (7 available)              | up to 8        | 1 bottle of liquor  |                        |                        |